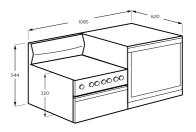

## **Product Dimension**

Total height (mm) - 520, Total width (mm) - 1085, Total depth (mm) - 620

IMPORTANT These dimensions are a guide only. All measurements are in millimetres (mm). For complete installation instructions, refer to the manual provided with product