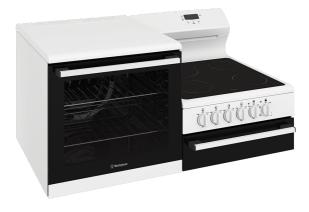

## WDE143WC

White elevated electric freestanding cooker with separate electric grill, fan forced electric oven, programmable timer and 4 zone ceramic cooktop.

## Features

- Electric fan forced oven
- Handy separate grilling
- compartment
- Easy clean formed shelf supports
- Programmable timer
- 80L/22L capacity oven/grill
- Ceramic cooktop
- Hot surface indicator